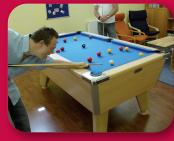

## **ACTIVITIES ON OFFER INCLUDE:**

- **Disco**, on the first floor
- Bingo, by popular demand
- Arts and crafts
- Computers, printers and access to the internet
- Shooting some pool
- Table tennis, table football and air hockey
- A quiet area for a chat, or perhaps some card and board games